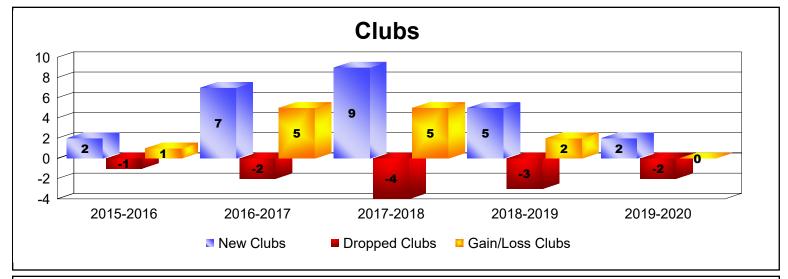

District 306 B1 As of June 2020 Cumulative

| Year      | New<br>Clubs | Dropped<br>Clubs | Gain/<br>Loss<br>Clubs | New<br>Members | Charter<br>Members | Reinstate<br>Members | Transfer<br>Members | Total<br>Member<br>Added | Total<br>Members<br>Dropped | Gain/<br>Loss<br>Members |
|-----------|--------------|------------------|------------------------|----------------|--------------------|----------------------|---------------------|--------------------------|-----------------------------|--------------------------|
| 2015-2016 | 2            | -1               | 1                      | 245            | 58                 | 20                   | 1                   | 324                      | -217                        | 107                      |
| 2016-2017 | 7            | -2               | 5                      | 259            | 164                | 5                    | 14                  | 442                      | -317                        | 125                      |
| 2017-2018 | 9            | -4               | 5                      | 451            | 265                | 48                   | 5                   | 769                      | -502                        | 267                      |
| 2018-2019 | 5            | -3               | 2                      | 191            | 133                | 10                   | 10                  | 344                      | -399                        | -55                      |
| 2019-2020 | 2            | -2               | 0                      | 194            | 47                 | 5                    | 2                   | 248                      | -330                        | -82                      |
| Average   | 5            | -2               | 3                      | 268            | 133                | 18                   | 6                   | 425                      | -353                        | 72                       |