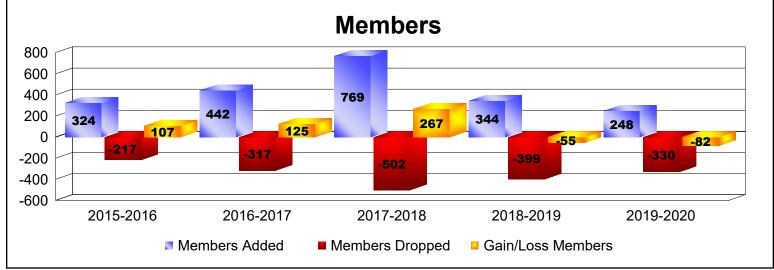

District 306 B1 As of June 2020 Cumulative

| Year      | New<br>Clubs | Dropped<br>Clubs | Gain/<br>Loss<br>Clubs | New<br>Members | Charter<br>Members | Reinstate<br>Members | Transfer<br>Members | Total<br>Member<br>Added | Total<br>Members<br>Dropped | Gain/<br>Loss<br>Members |
|-----------|--------------|------------------|------------------------|----------------|--------------------|----------------------|---------------------|--------------------------|-----------------------------|--------------------------|
| 2015-2016 | 2            | -1               | 1                      | 245            | 58                 | 20                   | 1                   | 324                      | -217                        | 107                      |
| 2016-2017 | 7            | -2               | 5                      | 259            | 164                | 5                    | 14                  | 442                      | -317                        | 125                      |
| 2017-2018 | 9            | -4               | 5                      | 451            | 265                | 48                   | 5                   | 769                      | -502                        | 267                      |
| 2018-2019 | 5            | -3               | 2                      | 191            | 133                | 10                   | 10                  | 344                      | -399                        | -55                      |
| 2019-2020 | 2            | -2               | 0                      | 194            | 47                 | 5                    | 2                   | 248                      | -330                        | -82                      |
| Average   | 5            | -2               | 3                      | 268            | 133                | 18                   | 6                   | 425                      | -353                        | 72                       |